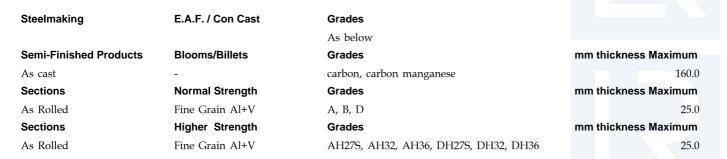

Certificate No : MD00/3594/0006/1 Appendix 1 CMC POLAND Sp. z.o.o. ul. Pilsudskiego 82 42-400 Zawiercie Poland

Approval for sections covers wide flats to 200mm width and flat bars to 150mm width.

Billets approved up to 160mm x 200mm section size.

Steel types carbon and carbon-manganese cover the supply of blooms/billets for processing into normal strength, high strength and ferritic steels for low temperature service according to the Society's Rules for the Manufacture, Testing and Certification of Materials, Chapter 3. The final processing mill is responsible for ordering steel which complies with their approved chemical composition and enables them to achieve the required mechanical properties

## Steelmaking, Semi-Finished Products and Sections

This approval is subject to compliance with the Rules for the Manufacture, Testing and Certification of Materials. The full details of the processes and grades to which this approval applies are given in the Appendix of this certificate.